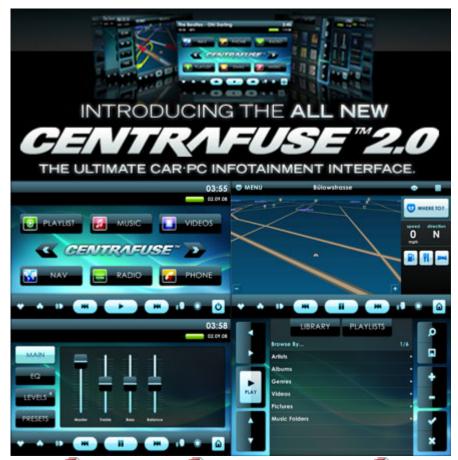

Centrafuse is a complete media & hardware management software solution for in-vehicle computer systems.

Centrafuse is a touch screen controlled, user interface for vehicle computer systems. Centrafuse offers an unparalleled feature set, empowering & simplifying driver-control over a wide range of functions.

Centrafuse XLE: Like STD-version, but with built-in navigation module (maps included for whole Europe, Speech output, TMC)